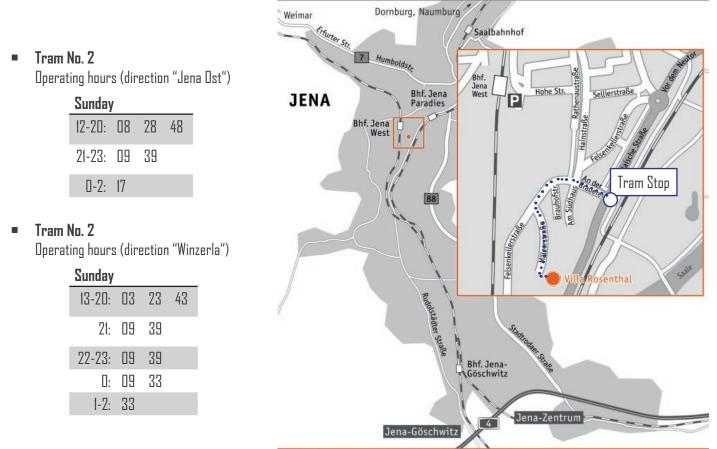

## TO & FROM

- If you are staying at the hotel "Best Western" we suggest you to take bus No. 12 (direction to "Stadtzentrum") and get off the bus at the station "Winzerla" (stop directly after "Winzer Gasse").
- Change to the tram No. 2 (direction "Jena Ost") and get off at "Felsenkeller".
- If you are staying in the city center, please use the tram No. 2 (direction to "Winzerla") and get off at "Felsenkeller".
- Once at "Felsenkeller", cross the street at the traffic lights and continue along "An der Brauerei". Walk up the hill and turn left after approx. 5 minutes onto "Mälzerstraße". After approx. 2 minutes you will see the "Villa Rosenthal" at the left-hand side.
- Address:
- Villa Rosenthal, Mälzerstraße 11, 07745 Jena